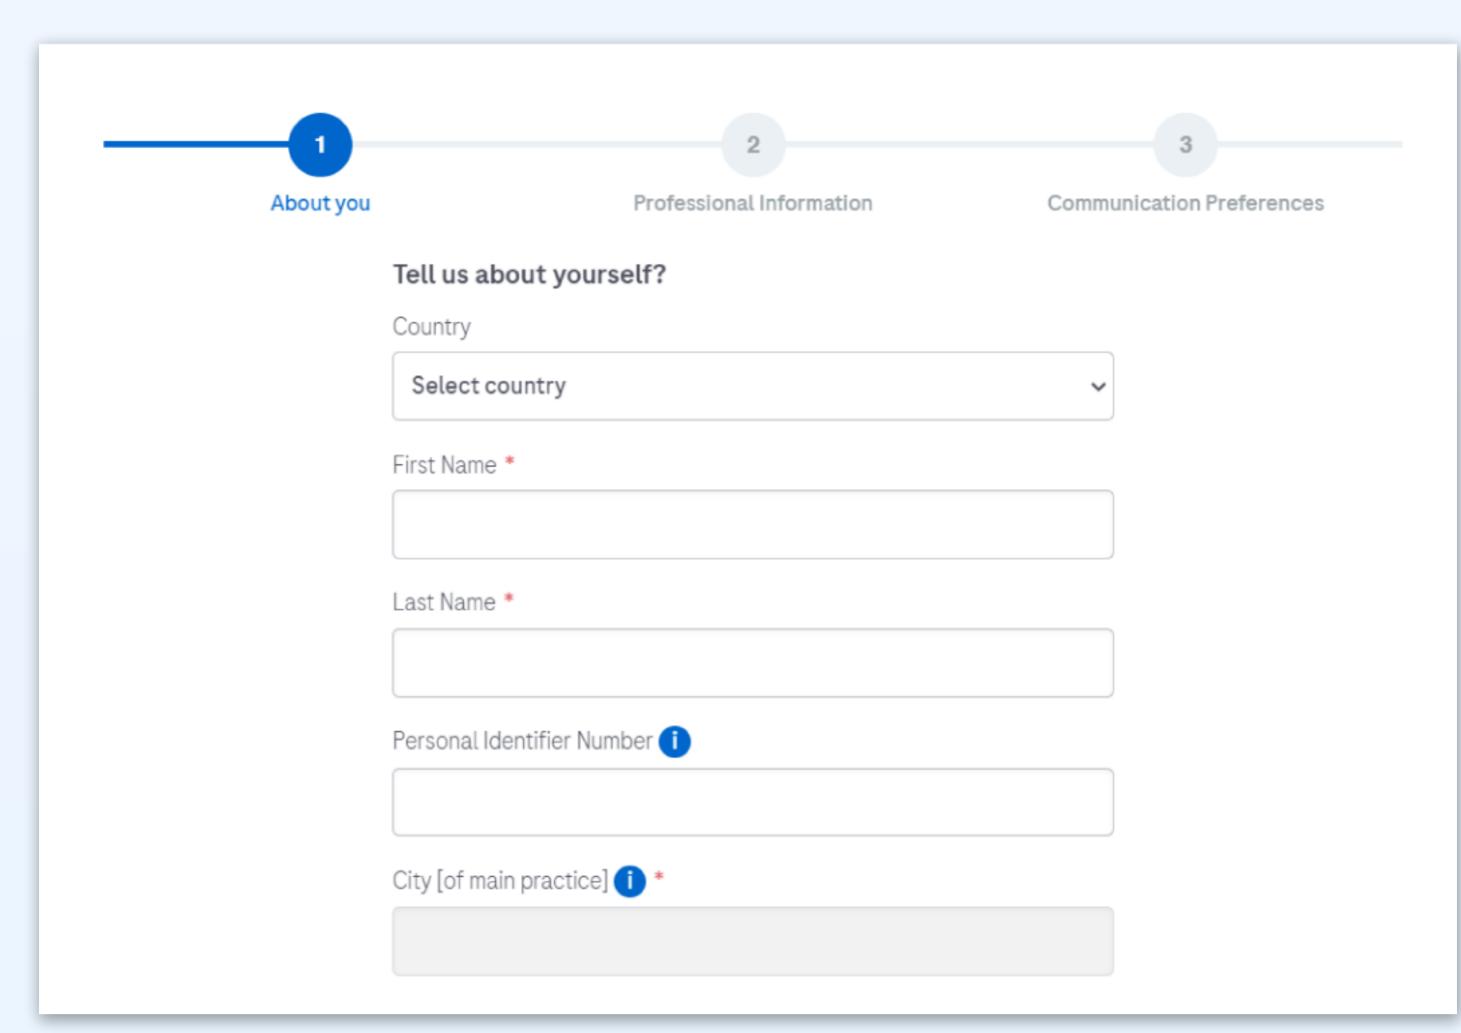

# Register on the website

In just 5 steps

#### • STEP 1:

Go to <a href="https://www.dialogorochecac.com/en">www.dialogorochecac.com/en</a> and click on the <a href="https://www.dialogorochecac.com/en">SIGN UP</a>



## • STEP 2:

Fill in the "About you" tab



### Fill in the "Professional Information" tab

• STEP 3:

information related to new content

| About you    | Professional Information | Communication Preference |
|--------------|--------------------------|--------------------------|
| Tell us ab   | out your Job?            |                          |
| Profession   | 1 *                      |                          |
| Choose a     | value                    | ~                        |
| Specialty    | *                        |                          |
| Choose a     | value                    | ~                        |
| Professiona  | al ID (i) *              |                          |
|              |                          |                          |
| Areas of Int | erest (i)                |