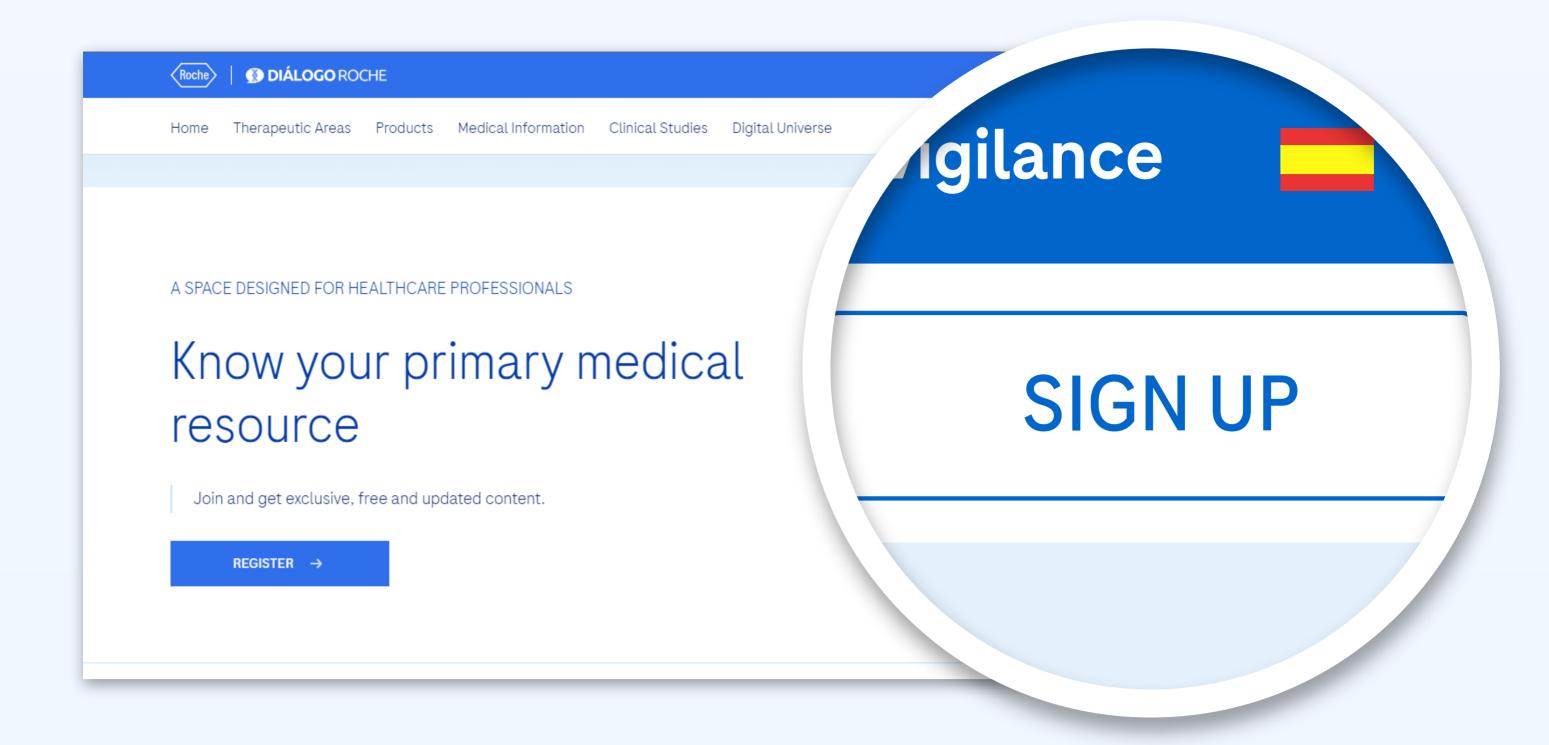

# Register on the website

In just 5 steps

#### • STEP 1:

Go to <a href="https://www.dialogorochecac.com/en">www.dialogorochecac.com/en</a> and click on the <a href="https://www.dialogorochecac.com/en">SIGN UP</a>